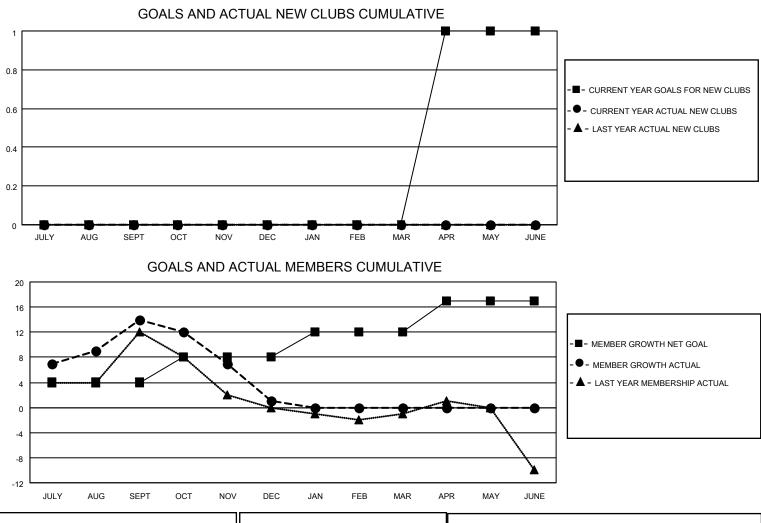

## LOCATION PENNSYLVANIA

District 14 E

Results as of: 12/31/2021

| Clubs                 |               |           |               | Members               |                         |                         |                                                    |
|-----------------------|---------------|-----------|---------------|-----------------------|-------------------------|-------------------------|----------------------------------------------------|
| RESULTS FOR 2021-2022 |               |           |               | RESULTS FOR 2021-2022 |                         |                         |                                                    |
| QUARTER               | NEW CLUB GOAL | NEW CLUBS | DROPPED CLUBS | QUARTER MEN           | MBER GROWTH NET<br>GOAL | MEMBER GROWTH<br>ACTUAL | DROPPED<br>MEMBERS ACTUAL<br>(including transfers) |
| JULY/AUG/SEPT         | 0             | 0         | 0             | JULY/AUG/SEPT         | 4                       | 19                      | 5                                                  |
| OCT/NOV/DEC           | 0             | 0         | 0             | OCT/NOV/DEC           | 4                       | 4                       | 17                                                 |
| JAN/FEB/MAR           | 0             | 0         | 0             | JAN/FEB/MAR           | 4                       | 0                       | 0                                                  |
| APR/MAY/JUNE          | 1             | 0         | 0             | APR/MAY/JUNE          | 5                       | 0                       | 0                                                  |